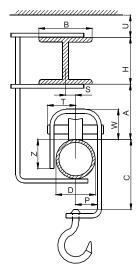

### **CAUTION!**

- weighing track in place of installation of the scale must be positioned horizontally with maximal tolerance +/- 10 mm
- z dimension can be omitted of: Z < 80 % D

## Technical data:

|                     | WPT/2K 300/600 | WPT/2K 300/600H |
|---------------------|----------------|-----------------|
| Max capacity        | 300/600 kg     | 300/600 kg      |
| Readability         | 0,1/0,2 kg     | 0,1/0,2 kg      |
| Tare range          | -600 kg        | -600 kg         |
| Scale construction  | galvanized     | stainless steel |
| Track length        | max. 800 mm    |                 |
| Working temperature | -10° - +40 °C  |                 |
| Output signal       | RS 232         |                 |
| Power supply        | 230V, 50Hz     |                 |
| Display             | LCD (backlit)  |                 |
|                     |                |                 |