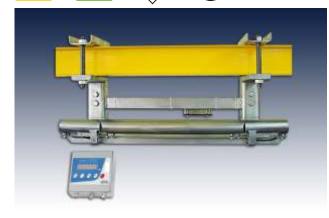

# **OVERHEAD TRACK SCALES**

/ISO 900

Designed for weighing loads which move on tracks of scales. Scale can cooperate with device for evaluating meat content. LCD backlit indicator installed on a wire.

Overhead scales are manufactured either in galvanized and in stainless steel version, as dual range weighing instruments. They are equipped with stainless steel backlit LCD measuring indicator PUE C/31H.

Special software allows for cooperation with a device for meat content evaluation.

Summing function

2 years warranty period

CE

## Technical data:

|                     | WPT/2K 300/600 | WPT/2K 300/600H |
|---------------------|----------------|-----------------|
| Max capacity        | 300/600 kg     | 300/600 kg      |
| Readability         | 0,1/0,2 kg     | 0,1/0,2 kg      |
| Tare range          | -600 kg        | -600 kg         |
| Scale construction  | galvanized     | stainless steel |
| Track length        | max. 800 mm    |                 |
| Working temperature | -10° - +40 °C  |                 |
| Output signal       | RS 232         |                 |
| Power supply        | 230V, 50Hz     |                 |
| Display             | LCD (backlit)  |                 |
|                     |                |                 |