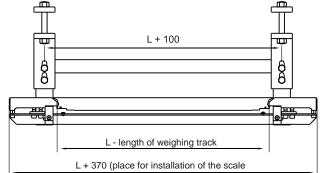

### **CAUTION!**

- weighing track in place of installation of the scale must be positioned horizontally with maximal tolerance +/- 10 mm
- z dimension can be omitted of: Z < 80 % D

## Technical data:

|                     | WPT/2K 300/600 | WPT/2K 300/600H |
|---------------------|----------------|-----------------|
| Max capacity        | 300/600 kg     | 300/600 kg      |
| Readability         | 0,1/0,2 kg     | 0,1/0,2 kg      |
| Tare range          | -600 kg        | -600 kg         |
| Scale construction  | galvanized     | stainless steel |
| Track length        | max. 800 mm    |                 |
| Working temperature | -10° - +40 °C  |                 |
| Output signal       | RS 232         |                 |
| Power supply        | 230V, 50Hz     |                 |
| Display             | LCD (backlit)  |                 |
|                     |                |                 |